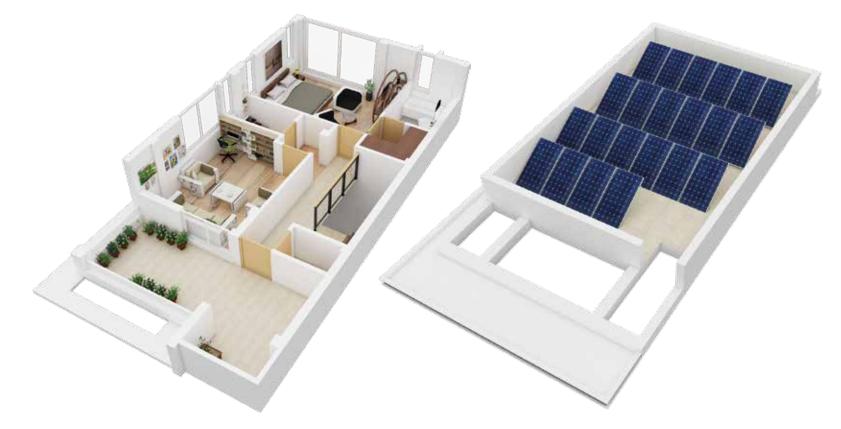

# TYPE M

GROUND FLOOR FIRST FLOOR SECOND FLOOR ROOF TOP

# **TYPE M** (2150 sq.ft.)

Generally houses heat up a lot especially during the summer, making the top floors unusable without an A/C. So, the solar panels, while cancelling your electricity bill, it keeps your

At Downtown Residency, we plan to power all common area facilities and lights with BIO ENERGY. Waste created from all our houses will be collected and processed through a waste management system to generate energy using environment friendly technology. A Complete waste management system for a greener and healthier lifestyle.