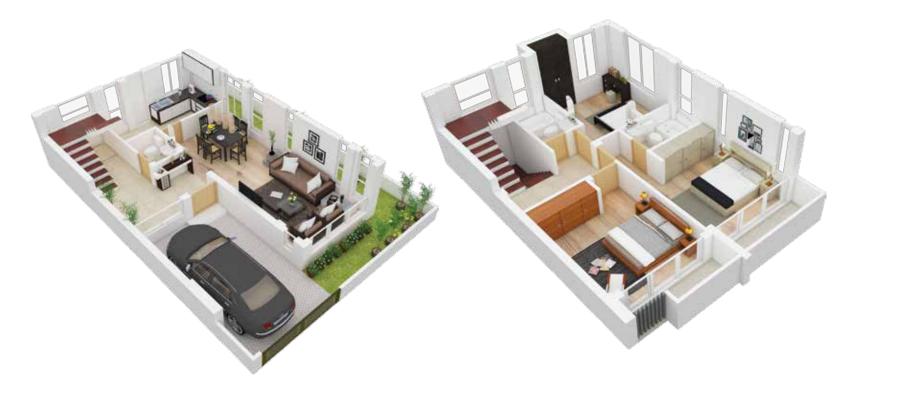

# TYPE M

GROUND FLOOR FIRST FLOOR SECOND FLOOR ROOF TOP

# **TYPE M** (2150 sq.ft.)