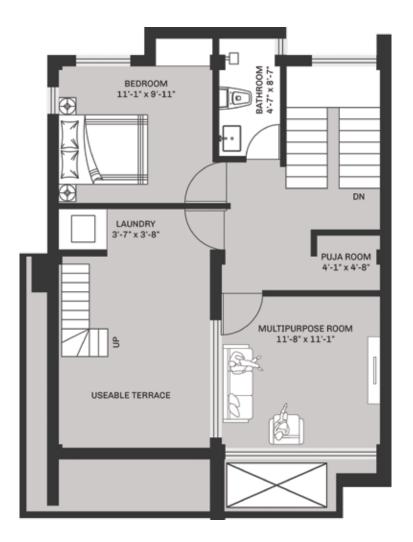

, 46, 47, 54-62

19-35, 40-45, 49,50

# SALIENT **FEATURES**

- Location: Easily accessible from every part of city, Site connected to 22m wide road.
- Serene and peaceful locale, looking out to superb view of the Himalayas.
- Vastu compliant.
- Stylish contemporary design for pleasant seeker.
- Beautifully landscaped open space.
- Environmental sustainability: (use of permeable pavements for ground water recharge, WTP, STP)
- Energy efficient design (use of solar energy, Bio- energy)
- Smart home technology.
- Earthquake resistant design.
- Quality assurance in construction.
- Temple for religious and spiritual living.



# TYPE F







SECOND FLOOR ROOF TOP

# **TYPE F** (2550 sq.ft.)









# TYPE M





GROUND FLOOR FIRST FLOOR SECOND FLOOR ROOF TOP

# **TYPE M** (2150 sq.ft.)









# TYPE S





GROUND FLOOR FIRST FLOOR SECOND FLOOR ROOF TOP

# **TYPE S** (1950 sq.ft.)















Downtown Housing Company Jawalakhel, Lalitpur, Nepal © +977-1-5275070 @ codthousing@gmail.com