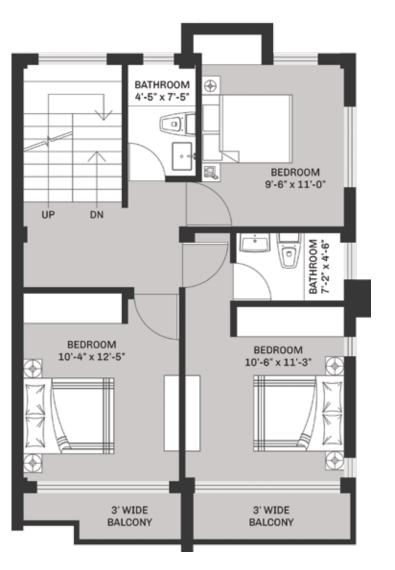

every part of city, Site connected to 22m wide road.
- Serene and peaceful locale, looking out to superb view of the Himalayas.
- Vastu compliant.
- Stylish contemporary design for pleasant seeker.
- Beautifully landscaped open space.
- Environmental sustainability: (use of permeable pavements for ground water recharge, WTP, STP)
- Energy efficient design (use of solar energy, Bio- energy)
- Smart home technology.
- Earthquake resistant design.
- Quality assurance in construction.
- Temple for religious and spiritual living.



# TYPE F







SECOND FLOOR ROOF TOP

# **TYPE F** (2550 sq.ft.)









# TYPE M





GROUND FLOOR FIRST FLOOR SECOND FLOOR ROOF TOP

# **TYPE M** (2150 sq.ft.)









# TYPE S





GROUND FLOOR FIRST FLOOR SECOND FLOOR ROOF TOP

# **TYPE S** (1950 sq.ft.)















Downtown Housing Company Jawalakhel, Lalitpur, Nepal © +977-1-5275070 @ codthousing@gmail.com