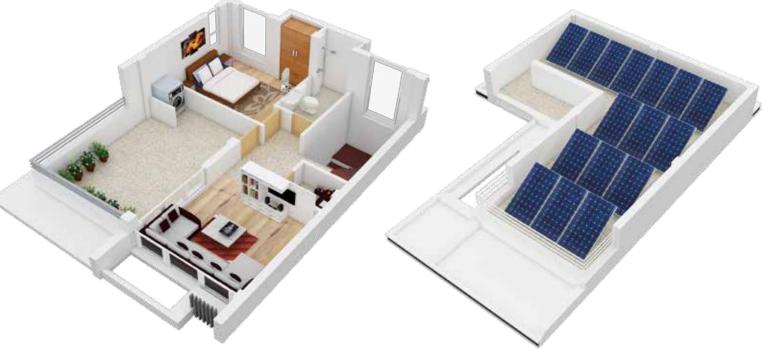

And your solar roof will pay your electricity bills by up to 90%.

Going sustainable, however, doesn't mean you have to forego style.

Each individual house at Downtown Residency looks chic and classy.

If you want a house which is a mix of practicality and architectural beauty,
then again, Downtown Residency is for you.

Generally houses heat up a lot especially during the summer, making the top floors unusable without an A/C. So, the solar panels, while cancelling your electricity bill, it keeps your

At Downtown Residency, we plan to power all common area facilities and lights with BIO ENERGY. Waste created from all our houses will be collected and processed through a waste management system to generate energy using environment friendly technology. A Complete waste management system for a greener and healthier lifestyle.