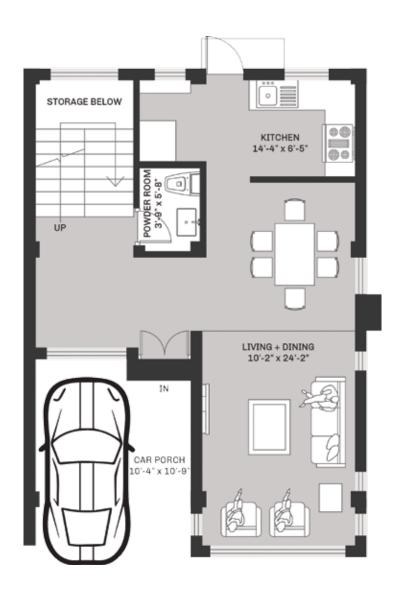

# TYPE M

GROUND FLOOR FIRST FLOOR SECOND FLOOR ROOF TOP

# **TYPE M** (2150 sq.ft.)