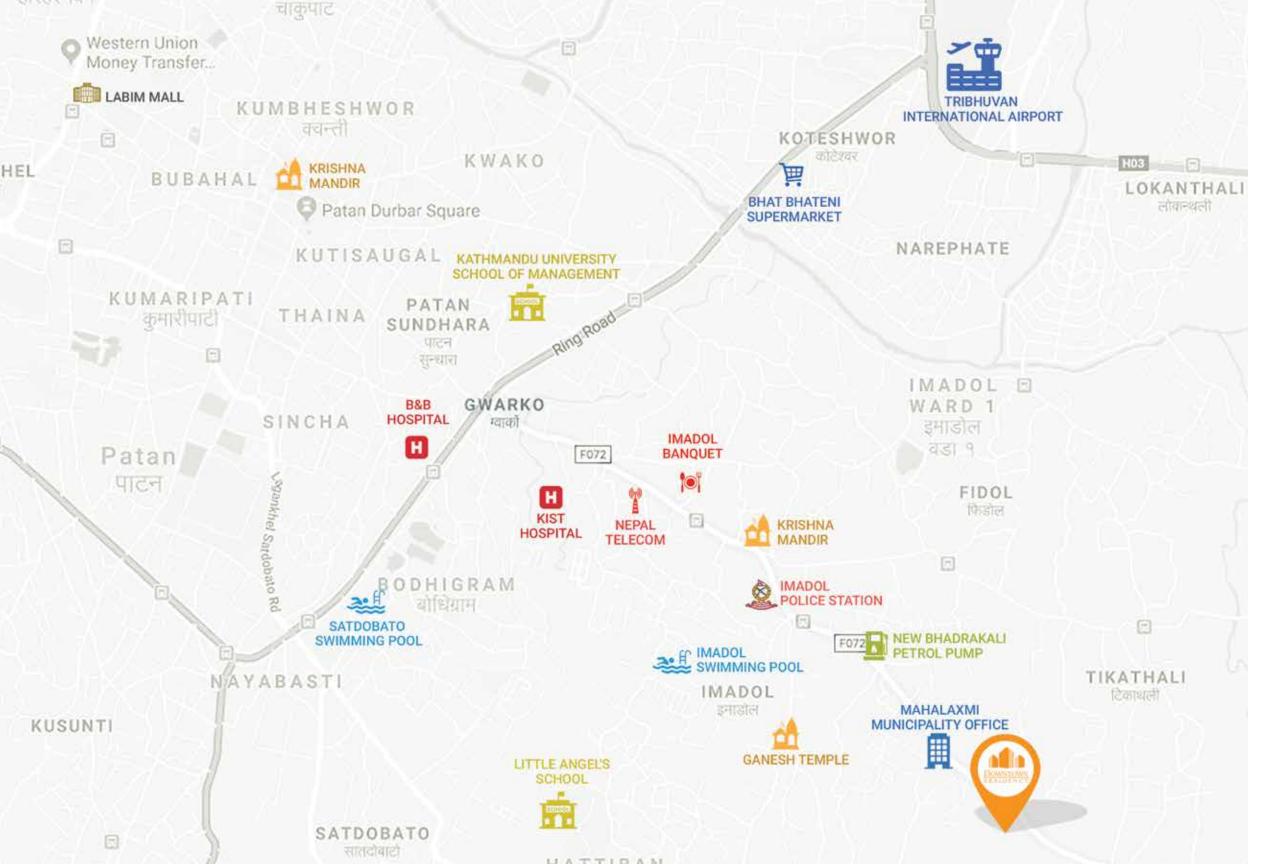

#### LOCATION

The residency is located in Imadol, known for being a well-facilitated place. You can drive to the city center in a few minutes. You can also reach the city's premier educational institutions, hospitals and shopping complexes - B&B Hospital, KIST Hospital, Shuvatara School, Rato Bangla School, Ullens School, Bhatbhateni, Salesberry, etc.— in a matter of minutes.

# YOUR HOME AT THE HEART OF URBAN

The residency is strategically positioned out of the hustle and bustle of the city noise, but still within the reach of all necessities for living. The prominent hospitals, schools, shopping centres, int'l airport, police station, government offices are in a close proximity.

KIST Hospital within 2km

United School within 4km

Salesberry within 5km

Mahalaxmi Municipality Office within 200m