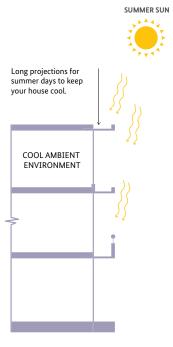

Summer sun rays are more perpendicular to the ground. Winter sun rays are slanted in nature. Hence, large windows for maximum sunlight & heat penetration during winter days and long projectons to protect from direct.