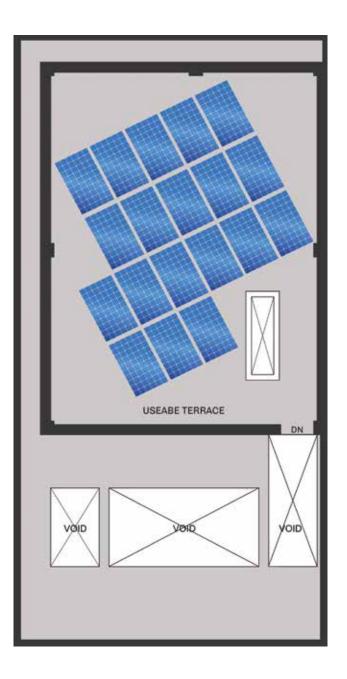

# TYPE F

SECOND FLOOR ROOF TOP

# **TYPE F** (2550 sq.ft.)

Generally houses heat up a lot especially during the summer, making the top floors unusable without an A/C. So, the solar panels, while cancelling your electricity bill, it keeps your

At Downtown Residency, we plan to power all common area facilities and lights with BIO ENERGY. Waste created from all our houses will be collected and processed through a waste management system to generate energy using environment friendly technology. A Complete waste management system for a greener and healthier lifestyle.