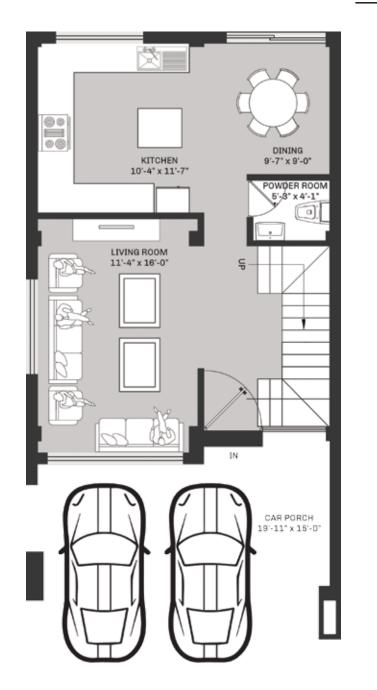

# TYPE S

GROUND FLOOR FIRST FLOOR SECOND FLOOR ROOF TOP

# **TYPE S** (1950 sq.ft.)

Downtown Housing Company Jawalakhel, Lalitpur, Nepal © +977-1-5275070 @ codthousing@gmail.com