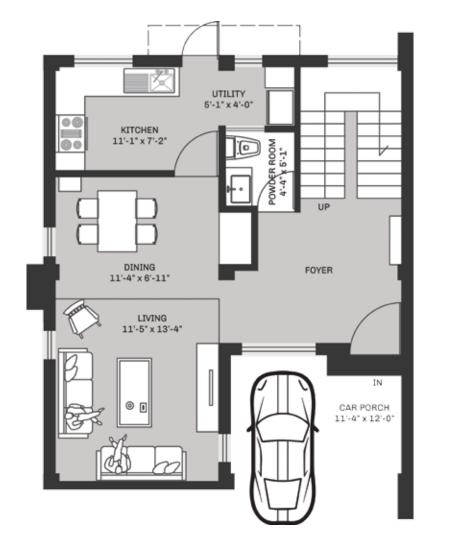

# COOK AWAY IN STYLE AND COMFORT

Kitchen is an intrinsic part of your house and a place where you spend a lot of time. So it should be designed for convenience and functionality. It should also look classy, stylish and contemporary. Your modular kitchen combines all these aspects, and you have a service balcony, too!

Modular Kitchen Design

Safety Fire Alarm

Quality Plumbing

Water Supply and Cleaning Provision