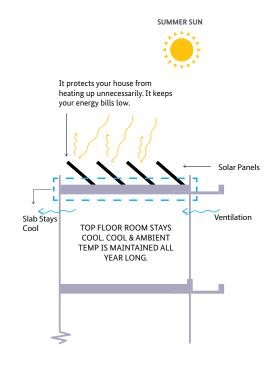

Generally houses heat up a lot especially during the summer, making the top floors unusable without an A/C. So, the solar panels, while cancelling your electricity bill, it keeps your

At Downtown Residency, we plan to power all common area facilities and lights with BIO ENERGY. Waste created from all our houses will be collected and processed through a waste management system to generate energy using environment friendly technology. A Complete waste management system for a greener and healthier lifestyle.