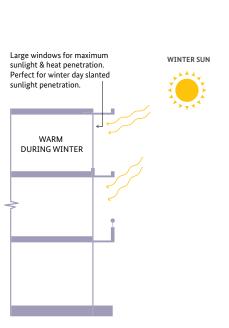

Summer sun rays are more perpendicular to the ground. Winter sun rays are slanted in nature. Hence, large windows for maximum sunlight & heat penetration during winter days and long projectons to protect from direct.