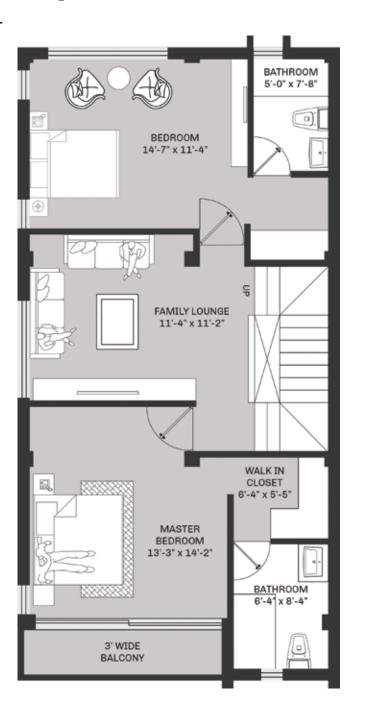

38, 48, 51, 52

**HOUSE** 

**DETAILS** 

TYPE S 13-17,

TYPE F 05-07,

39, 53, 63-68

09-12, 18, 36, 46, 47, 54-62

19-35, 40-45, 49,50

# SALIENT **FEATURES**

- Location: Easily accessible from every part of city, Site connected to 22m wide road.
- Serene and peaceful locale, looking out to superb view of the Himalayas.
- Vastu compliant.
- Stylish contemporary design for pleasant seeker.
- Beautifully landscaped open space.
- Environmental sustainability: (use of permeable pavements for ground water recharge, WTP, STP)
- Energy efficient design (use of solar energy, Bio- energy)
- Smart home technology.
- Earthquake resistant design.
- Quality assurance in construction.
- Temple for religious and spiritual living.



# TYPE F







SECOND FLOOR ROOF TOP

# **TYPE F** (2550 sq.ft.)









# TYPE M





GROUND FLOOR FIRST FLOOR SECOND FLOOR ROOF TOP

# **TYPE M** (2150 sq.ft.)









# TYPE S





GROUND FLOOR FIRST FLOOR SECOND FLOOR ROOF TOP

# **TYPE S** (1950 sq.ft.)















Downtown Housing Company Jawalakhel, Lalitpur, Nepal © +977-1-5275070 @ codthousing@gmail.com