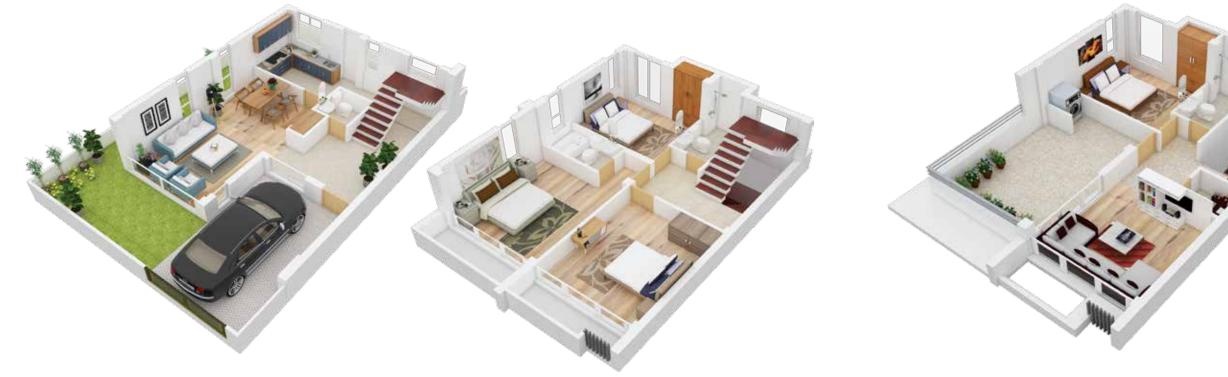

Downtown Residency comprises 65 individual houses built on a beautifully landscaped compound with ample open spaces, which gives you the feel of living in the midst of nature. The houses have outstanding interior and elegant exterior, which make you want to flaunt them.

#### **DESIGN**

Downtown residency is designed to soothe your eyes, mind and heart. While its alluring designs will appeal to you in the very first look, your mind will rest assured by its safety and security features. The design takes into account maximum sunlight penentration and energy efficiency, along with ease of access and stay.