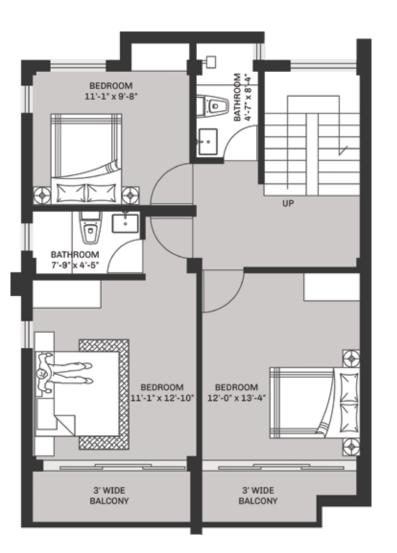

# ENJOY YOUR DREAM TO NIGHT

Bedrooms are the most personal and intimate place in the house, and we at Downtown Residency try to keep your bedrooms that way. In addition, they are spacious, full of natural light and fitted with modern furnishing. They have an attached bathroom, too.

Spacious interior design

Attached Bathroom

Modern furnishing

Video Door Phone