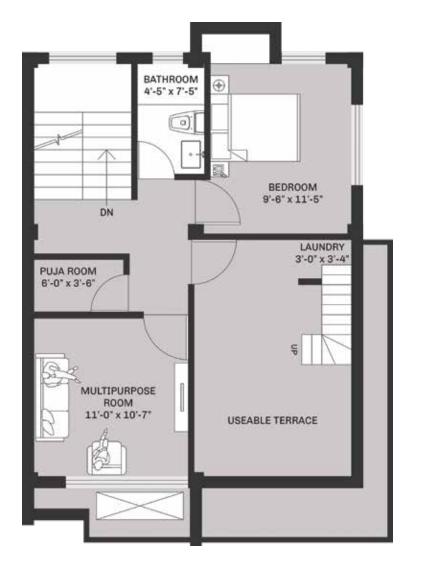

very part of city, Site connected to 22m wide road.
- Serene and peaceful locale, looking out to superb view of the Himalayas.
- Vastu compliant.
- Stylish contemporary design for pleasant seeker.
- Beautifully landscaped open space.
- Environmental sustainability: (use of permeable pavements for ground water recharge, WTP, STP)
- Energy efficient design (use of solar energy, Bio- energy)
- Smart home technology.
- Earthquake resistant design.
- Quality assurance in construction.
- Temple for religious and spiritual living.



# TYPE F







SECOND FLOOR ROOF TOP

# **TYPE F** (2550 sq.ft.)









# TYPE M





GROUND FLOOR FIRST FLOOR SECOND FLOOR ROOF TOP

# **TYPE M** (2150 sq.ft.)









# TYPE S





GROUND FLOOR FIRST FLOOR SECOND FLOOR ROOF TOP

# **TYPE S** (1950 sq.ft.)















Downtown Housing Company Jawalakhel, Lalitpur, Nepal © +977-1-5275070 @ codthousing@gmail.com