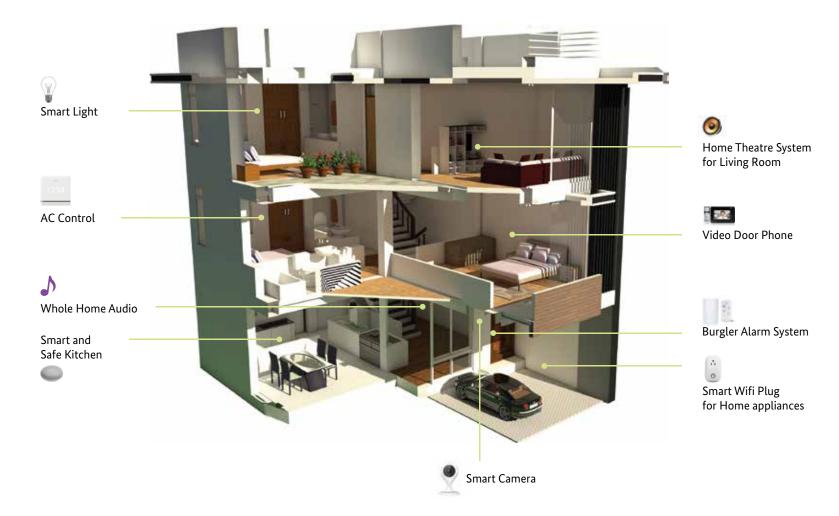

## SMART HOME FEATURES

NOTE: The smart home features are optional according to client's requirement.

#### SMART CAMERA

Stay connected with your home and loved on es no matter where you are. It also has motion detection feature that alerts you of any unexpected movements inside your home or office.

#### **BURGLAR ALARM SYSTEM**

We always aspire towards a safe and secure life. Through a combination of security sensors, your home will alert you when there is an intrusion.

#### **SURVEILLANCE SYSTEM**

Installing security cameras and recording devices helps to ensure proper management and security of our homes. Constant monitoring makes it impossible for unwanted activities to go unnoticed.

#### FIRE ALARM SYSTEM

Always be informed of a possible accident. Add value to your home through this valuable life saving kit.

#### UNIVERSAL REMOTE

Universal remote controller lets you control multiple electronic devices from your smart phone.

#### **SMART POWER SOCKET**

With Wi-Fi-enabled power socket, you can schedule and control the power supply of home appliances from your smart phone. It is the fastest and the most affordable way to transform your home into a smart home.

#### **LIGHTING AUTOMATION**

Lighting control system enables control of all lights throughout the house using mood-based scenes resulting in convenience and elegance with a single touch on your smart phone/tablet.

#### **MOTORIZED GATE**

Motorized gates provide the convenience of opening the gate with just a push of a button. With increased safety, you as the homeowner are completely in control of what enters and leaves your property.