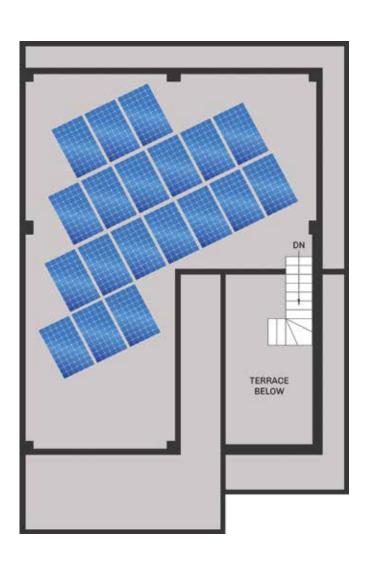

Generally houses heat up a lot especially during the summer, making the top floors unusable without an A/C. So, the solar panels, while cancelling your electricity bill, it keeps your

At Downtown Residency, we plan to power all common area facilities and lights with BIO ENERGY. Waste created from all our houses will be collected and processed through a waste management system to generate energy using environment friendly technology. A Complete waste management system for a greener and healthier lifestyle.

# TYPE F

SECOND FLOOR ROOF TOP

# **TYPE F** (2550 sq.ft.)