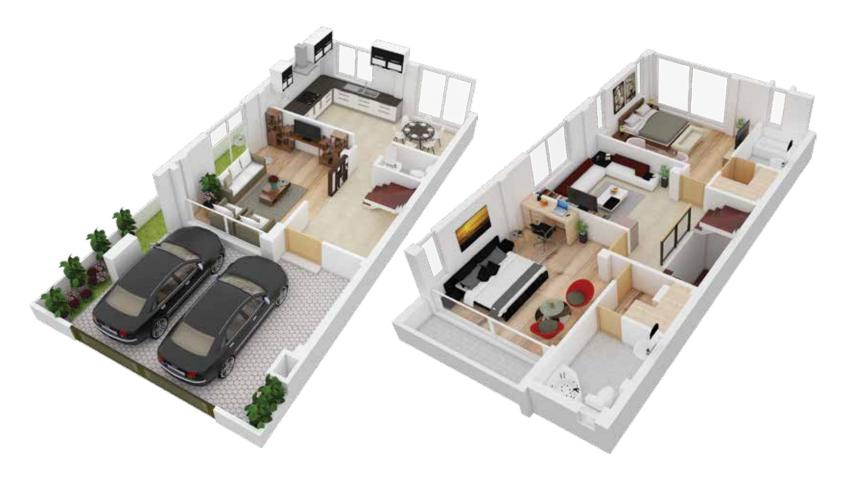

# TYPE M

GROUND FLOOR FIRST FLOOR SECOND FLOOR ROOF TOP

# **TYPE M** (2150 sq.ft.)