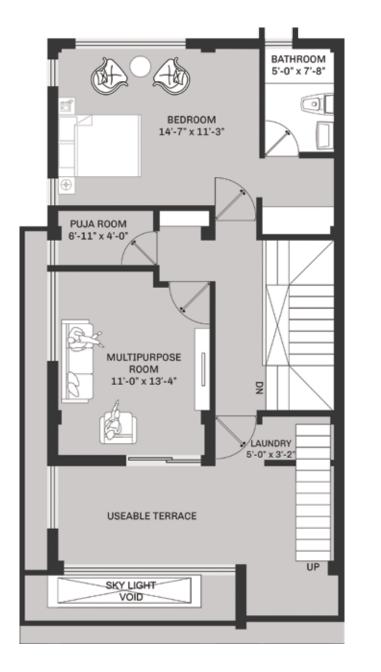

, 48, 51, 52

**HOUSE** 

**DETAILS** 

TYPE S 13-17,

TYPE F 05-07,

39, 53, 63-68

09-12, 18, 36, 46, 47, 54-62

19-35, 40-45, 49,50

# SALIENT **FEATURES**

- Location: Easily accessible from every part of city, Site connected to 22m wide road.
- Serene and peaceful locale, looking out to superb view of the Himalayas.
- Vastu compliant.
- Stylish contemporary design for pleasant seeker.
- Beautifully landscaped open space.
- Environmental sustainability: (use of permeable pavements for ground water recharge, WTP, STP)
- Energy efficient design (use of solar energy, Bio- energy)
- Smart home technology.
- Earthquake resistant design.
- Quality assurance in construction.
- Temple for religious and spiritual living.



# TYPE F







SECOND FLOOR ROOF TOP

# **TYPE F** (2550 sq.ft.)









# TYPE M





GROUND FLOOR FIRST FLOOR SECOND FLOOR ROOF TOP

# **TYPE M** (2150 sq.ft.)









# TYPE S





GROUND FLOOR FIRST FLOOR SECOND FLOOR ROOF TOP

# **TYPE S** (1950 sq.ft.)















Downtown Housing Company Jawalakhel, Lalitpur, Nepal © +977-1-5275070 @ codthousing@gmail.com