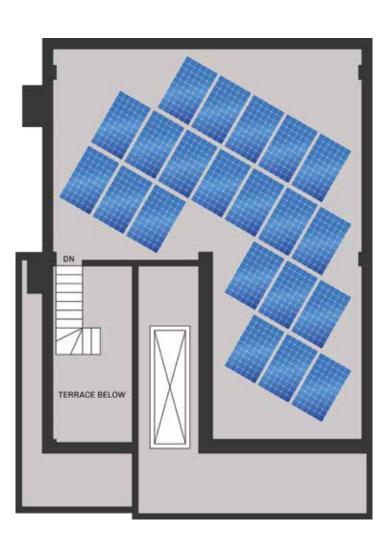

46, 47, 54-62

19-35, 40-45, 49,50

# SALIENT **FEATURES**

- Location: Easily accessible from every part of city, Site connected to 22m wide road.
- Serene and peaceful locale, looking out to superb view of the Himalayas.
- Vastu compliant.
- Stylish contemporary design for pleasant seeker.
- Beautifully landscaped open space.
- Environmental sustainability: (use of permeable pavements for ground water recharge, WTP, STP)
- Energy efficient design (use of solar energy, Bio- energy)
- Smart home technology.
- Earthquake resistant design.
- Quality assurance in construction.
- Temple for religious and spiritual living.



# TYPE F







SECOND FLOOR ROOF TOP

# **TYPE F** (2550 sq.ft.)









# TYPE M





GROUND FLOOR FIRST FLOOR SECOND FLOOR ROOF TOP

# **TYPE M** (2150 sq.ft.)









# TYPE S





GROUND FLOOR FIRST FLOOR SECOND FLOOR ROOF TOP

# **TYPE S** (1950 sq.ft.)















Downtown Housing Company Jawalakhel, Lalitpur, Nepal © +977-1-5275070 @ codthousing@gmail.com